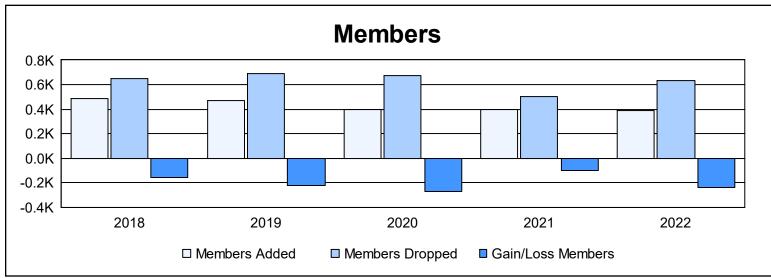

District 336 A

As of June 2022 Cumulative

| Year      | New<br>Clubs | Dropped<br>Clubs | Gain/<br>Loss<br>Clubs | New<br>Members | Charter<br>Members | Reinstate<br>Members | Transfer<br>Members | Total<br>Member<br>Added | Total<br>Members<br>Dropped | Gain/<br>Loss<br>Members |
|-----------|--------------|------------------|------------------------|----------------|--------------------|----------------------|---------------------|--------------------------|-----------------------------|--------------------------|
| 2017-2018 | 0            | 1                | -1                     | 475            | 0                  | 8                    | 4                   | 487                      | 645                         | -158                     |
| 2018-2019 | 0            | 2                | -2                     | 436            | 0                  | 10                   | 24                  | 470                      | 690                         | -220                     |
| 2019-2020 | 0            | 2                | -2                     | 372            | 1                  | 10                   | 16                  | 399                      | 674                         | -275                     |
| 2020-2021 | 0            | 0                | 0                      | 380            | 0                  | 11                   | 4                   | 395                      | 499                         | -104                     |
| 2021-2022 | 0            | 3                | -3                     | 370            | 4                  | 8                    | 10                  | 392                      | 629                         | -237                     |
| Average   | 0            | 2                | -2                     | 407            | 1                  | 9                    | 12                  | 429                      | 627                         | -199                     |