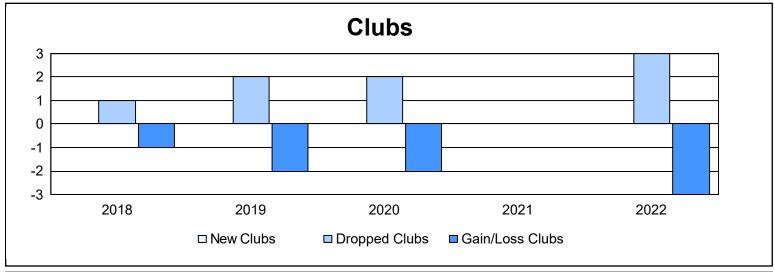

District 336 A

As of June 2022 Cumulative

| Year      | New<br>Clubs | Dropped<br>Clubs | Gain/<br>Loss<br>Clubs | New<br>Members | Charter<br>Members | Reinstate<br>Members | Transfer<br>Members | Total<br>Member<br>Added | Total<br>Members<br>Dropped | Gain/<br>Loss<br>Members |
|-----------|--------------|------------------|------------------------|----------------|--------------------|----------------------|---------------------|--------------------------|-----------------------------|--------------------------|
| 2017-2018 | 0            | 1                | -1                     | 475            | 0                  | 8                    | 4                   | 487                      | 645                         | -158                     |
| 2018-2019 | 0            | 2                | -2                     | 436            | 0                  | 10                   | 24                  | 470                      | 690                         | -220                     |
| 2019-2020 | 0            | 2                | -2                     | 372            | 1                  | 10                   | 16                  | 399                      | 674                         | -275                     |
| 2020-2021 | 0            | 0                | 0                      | 380            | 0                  | 11                   | 4                   | 395                      | 499                         | -104                     |
| 2021-2022 | 0            | 3                | -3                     | 370            | 4                  | 8                    | 10                  | 392                      | 629                         | -237                     |
| Average   | 0            | 2                | -2                     | 407            | 1                  | 9                    | 12                  | 429                      | 627                         | -199                     |